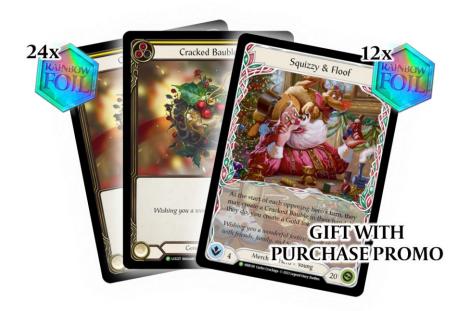

Fill everyone's stockings this holiday season with Squizzy & Floof! This jingly surprise is included in the **December 2023 Armory Kit** as a special festive **Gift with Purchase**.

Starting from **Friday December 1**, each customer who makes a purchase of **\$85 USD (or your local currency equivalent)** on Flesh and Blood product from eligible local game stores will receive one Rainbow Foil Squizzy & Floof promo and one Rainbow Foil Cracked Bauble promo, while stocks last.

Each December 2023 Armory Kit will contain a bundle with the following:

12x Squizzy & Floof Rainbow Foil Promo Cards 24x Cracked Bauble Rainbow Foil Promo Cards\*

This Gift with Purchase is limited to one set per customer per day, and must be used for in-store purchases only, not online orders.

\*Stores may use the remaining 12x Rainbow Foil Cracked Bauble promos at their discretion.